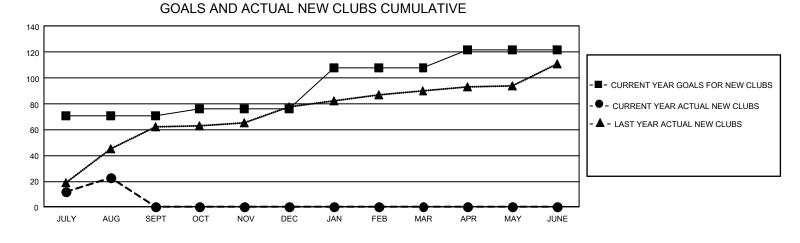

## GAT MONTHLY MEMBERSHIP PROGRESS REPORT

GMT Constitutional Area 6 - I, Group G

REPORT DOES NOT INCLUDE CLUBS IN UNDISTRICTED AREAS.

| Clubs                 |               |           |               | Members               |                           |                         |                                                    |
|-----------------------|---------------|-----------|---------------|-----------------------|---------------------------|-------------------------|----------------------------------------------------|
| RESULTS FOR 2024-2025 |               |           |               | RESULTS FOR 2024-2025 |                           |                         |                                                    |
| QUARTER               | NEW CLUB GOAL | NEW CLUBS | DROPPED CLUBS | QUARTER               | MEMBER GROWTH NET<br>GOAL | MEMBER GROWTH<br>ACTUAL | DROPPED MEMBERS<br>ACTUAL (including<br>transfers) |
| JULY/AUG/SEPT         | 213           | 23        | 4             | JULY/AUG/SEP          | рт 1990                   | 2,130                   | 552                                                |
| OCT/NOV/DEC           | 15            | 0         | 0             | OCT/NOV/DEC           | 1370                      | 0                       | 0                                                  |
| JAN/FEB/MAR           | 96            | 0         | 0             | JAN/FEB/MAR           | 1255                      | 0                       | 0                                                  |
| APR/MAY/JUNE          | 42            | 0         | 0             | APR/MAY/JUNE          | E 675                     | 0                       | 0                                                  |