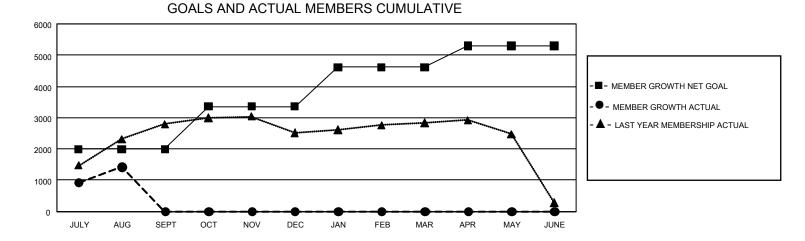

## GAT MONTHLY MEMBERSHIP PROGRESS REPORT

GMT Constitutional Area 6 - I, Group G

REPORT DOES NOT INCLUDE CLUBS IN UNDISTRICTED AREAS.

| Clubs                 |               |           |               | Members               |                           |                         |                                                    |
|-----------------------|---------------|-----------|---------------|-----------------------|---------------------------|-------------------------|----------------------------------------------------|
| RESULTS FOR 2024-2025 |               |           |               | RESULTS FOR 2024-2025 |                           |                         |                                                    |
| QUARTER               | NEW CLUB GOAL | NEW CLUBS | DROPPED CLUBS | QUARTER               | MEMBER GROWTH NET<br>GOAL | MEMBER GROWTH<br>ACTUAL | DROPPED MEMBERS<br>ACTUAL (including<br>transfers) |
| JULY/AUG/SEPT         | 213           | 23        | 4             | JULY/AUG/SEP          | рт 1990                   | 2,130                   | 552                                                |
| OCT/NOV/DEC           | 15            | 0         | 0             | OCT/NOV/DEC           | 1370                      | 0                       | 0                                                  |
| JAN/FEB/MAR           | 96            | 0         | 0             | JAN/FEB/MAR           | 1255                      | 0                       | 0                                                  |
| APR/MAY/JUNE          | 42            | 0         | 0             | APR/MAY/JUNE          | E 675                     | 0                       | 0                                                  |